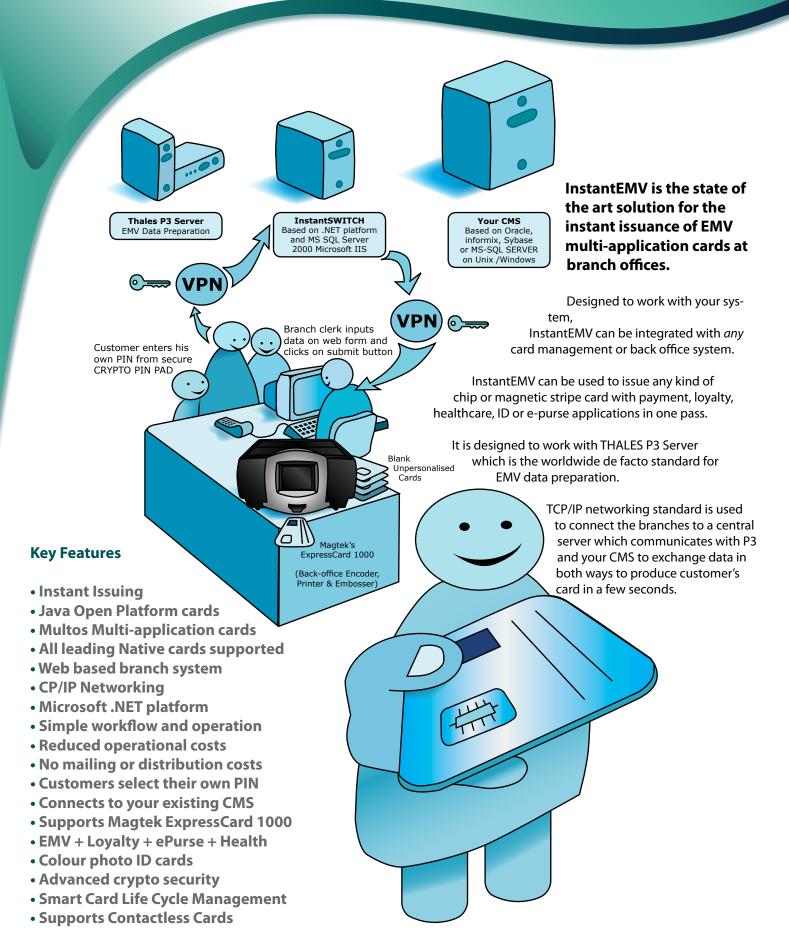

## Conclusion

- InstantEMV<sup>™</sup> is a comprehensive branch issuing software solution specially designed to EMV specifications.
- You can start with conventional magnetic stripe cards ,can upgrade to EMV chip cards and later contactless payment cards and non standard forms like LAKS PayPass watches, key fobs, NFC mobile payment phones.
- Uses the superior ExpressCard 1000 from Magtek.
- You can personalise EMV and contactless cards from leading suppliers such as Trueb, Winter, Gemalto, ID Data, Austria Card, Oberthur, G&D, ST Incard, Multos and Javacard Open Platform JCOP, Mifare, DesFire, Ultralite, PayPass, PayWave.
- Payment, Loyalty, ePurse, EMV, CAP, DPA, ID, PKI applications can be loaded into same Multos cards.
- The system provides features compliant with SAMA, Visa and Mastercard security requirements for instant issuing.
- Proven, vendor independent solution with most advanced features in the market for instant issuing.

## **Instant EMV Advantages**

- Supports Native, Multos and Java JCOP cards
- Supports Magtek ExpressCard 1000
- SAMA SPAN2 and VISA VSDC Ready
- No mailing or distribution costs
- Customers select their own PIN
- Connects to your existing CMS